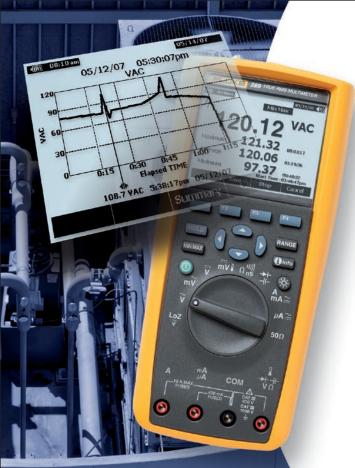

## Find little problems before they become big ones.

Take troubleshooting to the next level. The new Fluke 289 True-rms Industrial Logging Multimeter with TrendCapture and advanced data logging Security (1997) A second (1997

helps you detect intermittent events and prevent and analyze failures. Use LoZ, LoPass Filter, and Lo Ohms to solve electrical and electronic problems with speed and accuracy. Need help? Just press the "i" button. It's the kind of performance you expect from a quality Fluke digital multimeter.